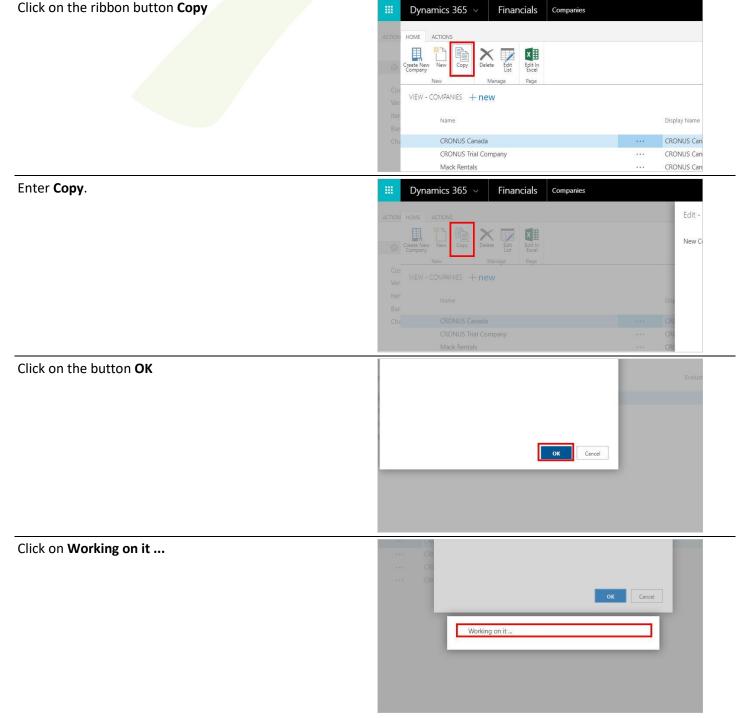

A company is a container for data unique to an organization. There can be multiple companies in your Dynamics 365 Financials tenant, which acts as the database.

Copying a company can be handy for making a backup and/or copying to test a transaction or new function.