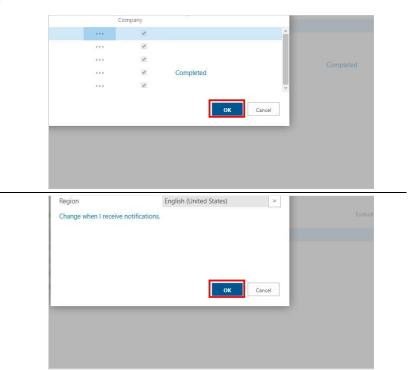

Change your company to the new copy.

| Click on the button             | ५ © 🛛 🔿 ? 🌍                               |
|---------------------------------|-------------------------------------------|
|                                 |                                           |
|                                 |                                           |
|                                 | ^                                         |
|                                 |                                           |
|                                 | Evaluation Company Setup Status           |
|                                 | 2                                         |
|                                 | 8<br>8                                    |
| Click on the button My Settings | ९ ७ ? 🌍                                   |
|                                 | My Settings                               |
|                                 |                                           |
|                                 |                                           |
|                                 |                                           |
|                                 |                                           |
|                                 | Evaluation Company Setup Status           |
|                                 | × *                                       |
|                                 | 8                                         |
| Click on the button >           |                                           |
|                                 | ngs dZ <sup>71</sup>                      |
|                                 | Business Manager >                        |
|                                 | CRONUS Canada, Inc.                       |
|                                 | 4/1/2016 ···<br>English (United States) > |
|                                 | eceive notifications. Evaluation Company  |
|                                 | ×.                                        |
|                                 |                                           |
| Click on the cell <b>Name</b>   | Edit in Create New Excel Page New Page    |
|                                 | Allowed Companies                         |
|                                 | Name                                      |
|                                 | Company 2                                 |
|                                 | CRONUS Canada, Inc.                       |
|                                 | CRONUS Canada, Inc.                       |
|                                 | CRONUS Canada, Inc. ···                   |
|                                 |                                           |