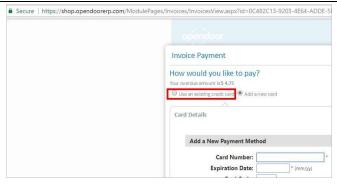

You can register a new credit card to use.

If you have stored a credit card on file with us you can click on the item Use an existing credit card to use one on file.

Select Next to process your payment.