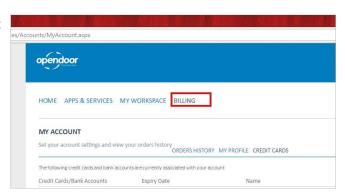

Click on the link My Account

From this link you can register and manage your credit card for invoice payments.

Click on Credit Cards

Please note that there are strict credit card plolicies in affect meaning your address must match your credit card billing address on file with your credit card processor. For example you will not be able to use Visa Gift Cards if the address does not match what is registered for the card.