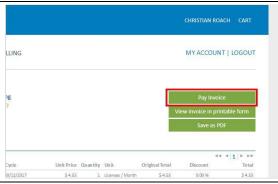

From the Billin menu you can review your current and past invoice details and to pay our current invoice if applicable.

For example i select my outstanding invoice to pay.

Click on the button Pay Invoice