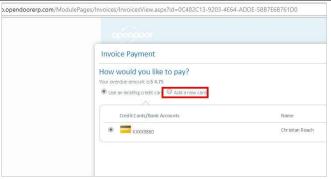

You can register a new credit card to use.

If you have stored a credit card on file with us you can click on the item Use an existing credit card to use one on file.

Select Next to process your payment.