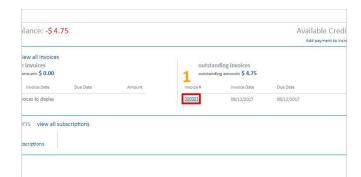

From the Billin menu you can review your current and past invoice details and to pay our current invoice if applicable.

For example i select my outstanding invoice to pay.

Click on the button Pay Invoice