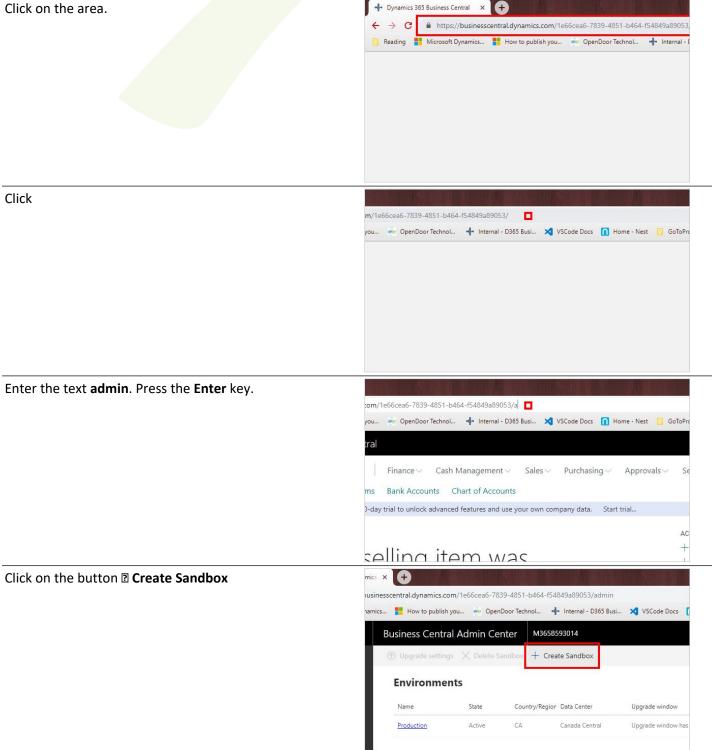

 Image: Default of the construction data if you turn on any indices

 Image: Default of the construction data

 Image: Default of the construction data

Click on the button Create

Open Door Technology Inc. 2/21/2019